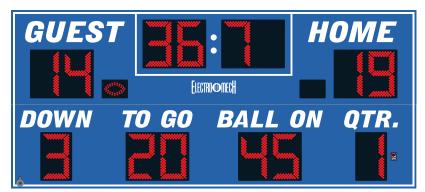

#### **MODEL LX3340**

Outdoor Football

| Dimensions   | Weight | Cabinet Material | Caption Height | Accent Material    |
|--------------|--------|------------------|----------------|--------------------|
| 18 ft x 8 ft | 400 lb | Aluminum         | 11 in, 9 in    | 2.4 mil cast vinyl |

| Digit Height | Indicator Size | Digit Colors | Electrical        |
|--------------|----------------|--------------|-------------------|
| 24 in        | 7 in           | Amber or Red | 2.3 Amps, 120 VAC |

#### **DIGITS / INDICATORS**

All digits are 24 inches tall, while football-shaped Possession indicators are 7 inches tall. Digits and indicators are formed from matrices of super-bright, long-lasting, energy-efficient LEDs (Light Emitting Diodes). Choose either amber or red LEDs for all outdoor products. Our LED assemblies are protected by aluminum masks that allow the hard epoxy shells of the LEDs to be exposed for maximum viewing angles.